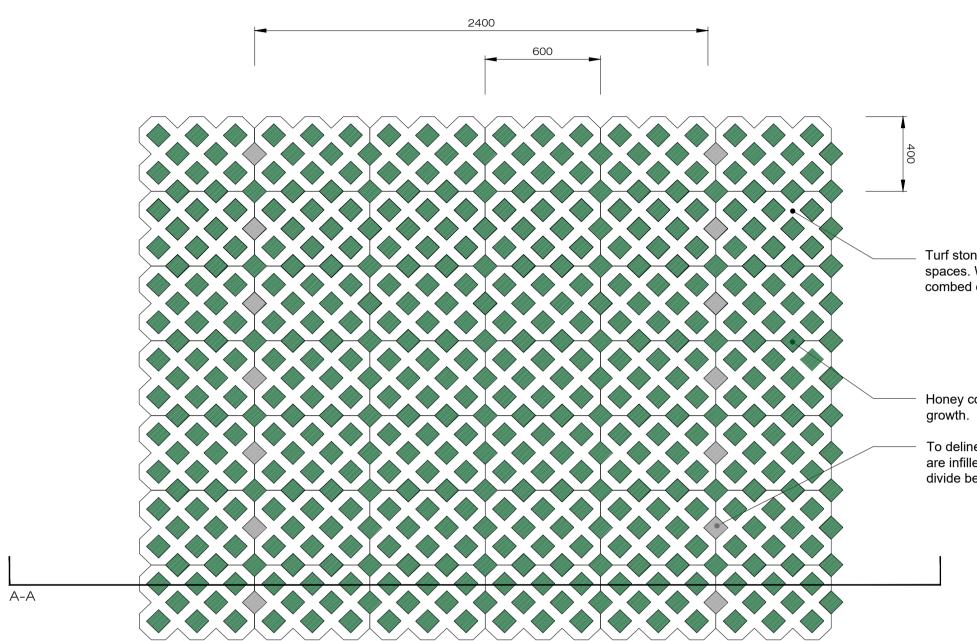

General Notes

 Turf stone grass paving system for parking \_\_ spaces. With 600x400x100mm with Honey combed cavities to facilitate grass growth

Honey combed cavities to facilitate grass growth.

To delineate spaces selected honey combs are infilled with concrete to provide a clear divide between spaces.

 Turf stone grass paving system for parking spaces. With 600x400x100mm with Honey combed cavities to facilitate grass growth

 Turf stone on 40-50mm grit / screed on 150-200mm compacted hardcore on well compacted subbase.
To Engineers details.