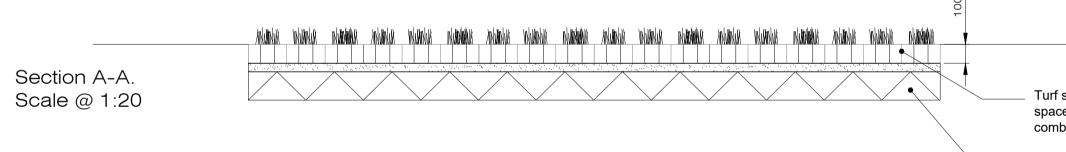

 Turf stone grass paving system for parking spaces. With 600x400x100mm with Honey combed cavities to facilitate grass growth

 Turf stone on 40-50mm grit / screed on 150-200mm compacted hardcore on well compacted subbase.
To Engineers details.