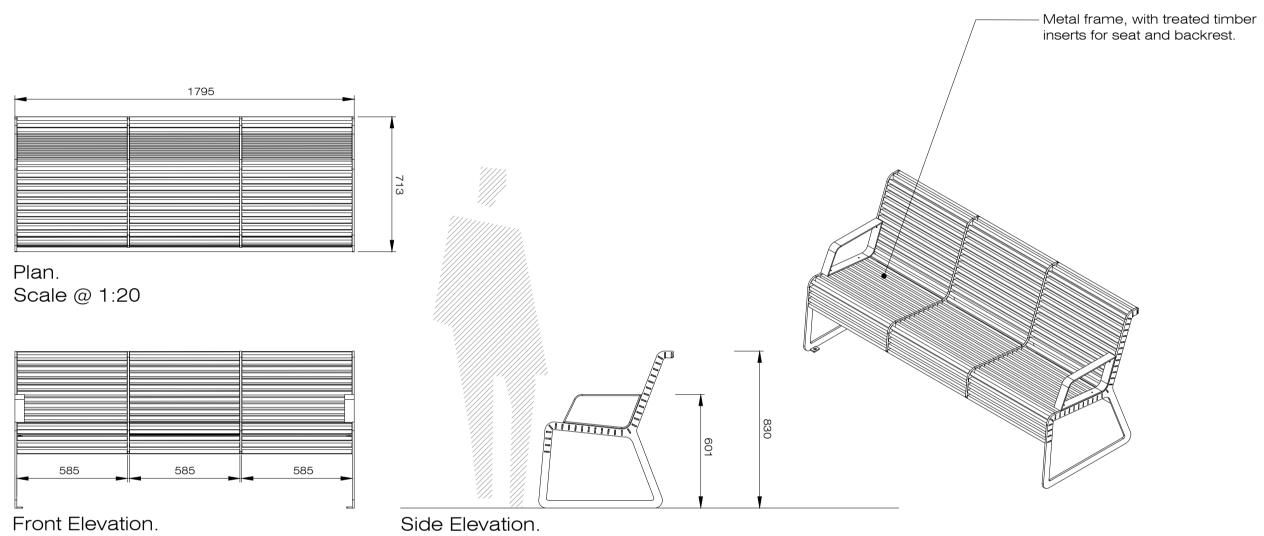

Scale @ 1:20

Front Elevation. Scale @ 1:20

D 02 Drawing LD-05-PP Seats with arms rests to communal open space. Scale @ 1:20

| Project Name<br>Kishoge Part 10 Application                                  |               | Drawing Name<br>Site 3 Hardworks, Ritter surface,<br>Turf Stone + Seating details    |                                                                    |            |                                                            |
|------------------------------------------------------------------------------|---------------|--------------------------------------------------------------------------------------|--------------------------------------------------------------------|------------|------------------------------------------------------------|
|                                                                              |               |                                                                                      |                                                                    |            | Status                                                     |
| Project No.                                                                  | 23-021        |                                                                                      | Revision No.                                                       | 00         |                                                            |
| Scale<br>Date                                                                | 1:20<br>01/02 | /2025                                                                                | Drawn By<br>Checked By                                             | DOT<br>DOT |                                                            |
| Linda Doyle<br>Director<br>+353 (0)87 267 4196<br>linda@doyle-otroithigh.com |               | Daithi O'Troithigh<br>Director<br>+353 (0)86 300 3499<br>daithi@doyle-otroithigh.com | Office Address<br>Pembroke House<br>28-23 Upper Pembro<br>Dublin 2 | ke St      | Contact<br>mail@doyle-otroithigh.com<br>+353 (0)1 608 7782 |